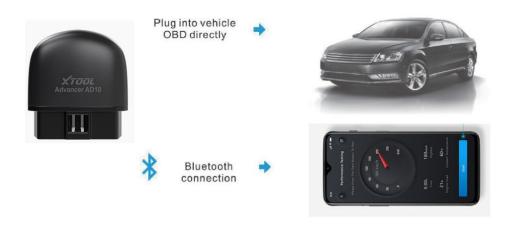

#### **AD10 User Manual**

# 1.Appearance





AD10 has a wealth of functions, such as vehicle OBD system diagnosis, personalized instrumentation, vehicle performance testing, big data ranking and DIY mode (ELM327). AD10 can help ordinary car owners to check whether the vehicle is faulty at any time, display the cause of the fault and maintenance suggestions, in real time Monitor the state of the vehicle, detect potential safety hazards as early as possible, and ensure safe driving.

## 2. Basic Parameters



# 3. Product Functions

- Vehicles OBD Diagnosis
- Personalized Dashboard
- ♦ HUD Display
- DTC Warning Display



- Smog Check
- DIY Mode
- Vehicles Performance Test
- Big Data Ranking

# **4. Vehicle Connect Way**



## 5. How to download and use AD10

1) **Software Installation :** Enter"Advancer"in the search bar and select Advance Ad10 to download



2) Register a new account





3) Automatic connection, no need for cumbersome connection steps, can be diagnosed