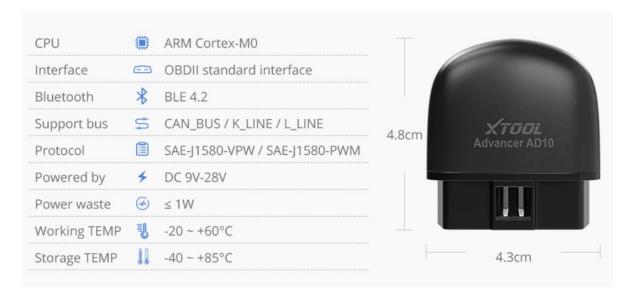

#### **AD10 User Manual**

# 1.Appearance





AD10 has a wealth of functions, such as vehicle OBD system diagnosis, personalized instrumentation, vehicle performance testing, big data ranking and DIY mode (ELM327). AD10 can help ordinary car owners to check whether the vehicle is faulty at any time, display the cause of the fault and maintenance suggestions, in real time Monitor the state of the vehicle, detect potential safety hazards as early as possible, and ensure safe driving.

## 2. Basic Parameters



# 3. Product Functions

- Vehicles OBD Diagnosis
- Personalized Dashboard
- ♦ HUD Display
- DTC Warning Display



- Smog Check
- DIY Mode
- Vehicles Performance Test
- Big Data Ranking

# **4. Vehicle Connect Way**



## 5. How to download and use AD10

1) **Software Installation :** Enter"Advancer"in the search bar and select Advance Ad10 to download



2) Register a new account





3) Automatic connection, no need for cumbersome connection steps, can be diagnosed