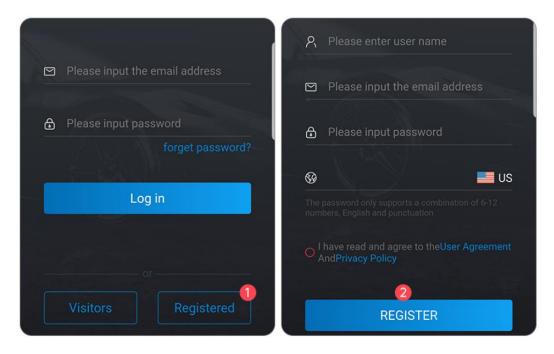

## 5. How to download and use AD10

1) **Software Installation :** Enter"Advancer"in the search bar and select Advance Ad10 to download

2) Register a new account

3) Automatic connection, no need for cumbersome connection steps, can be diagnosed