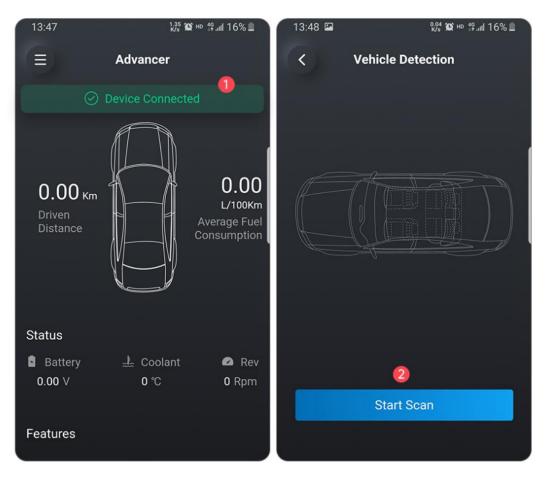

## 5. How to download and use AD10

1) **Software Installation :** Enter"Advancer"in the search bar and select Advance Ad10 to download

2) Register a new account

3) Automatic connection, no need for cumbersome connection steps, can be diagnosed